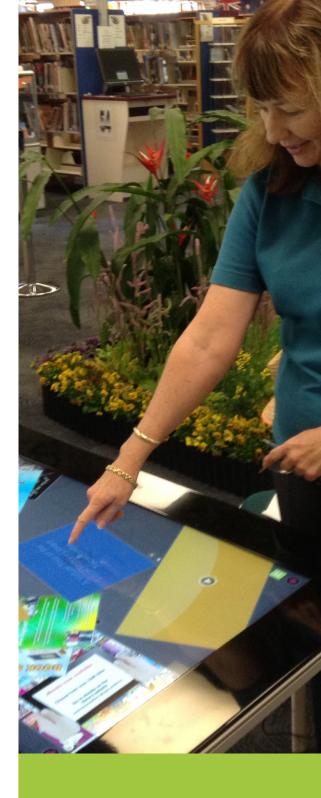

Toowoomba City Library is goaled on providing front line solutions to individuals and families. Most recently, leading staff members chose a Samsung SUR40 with a range of nsquared multi-user software to make the library an engaging place for local community members to gather.

#### SOLUTION

The digital table space is constantly evolving because the librarians take full advantage of the nsquared admin tool to keep content fresh and relevant.

With easy to change content, the software caters to people from a variety of age groups and backgrounds, and local members can come together at the digital table to learn about library programmes and initiatives. There are also opportunities to put together a collage of personal photos or simply play a fun game with other library visitors.